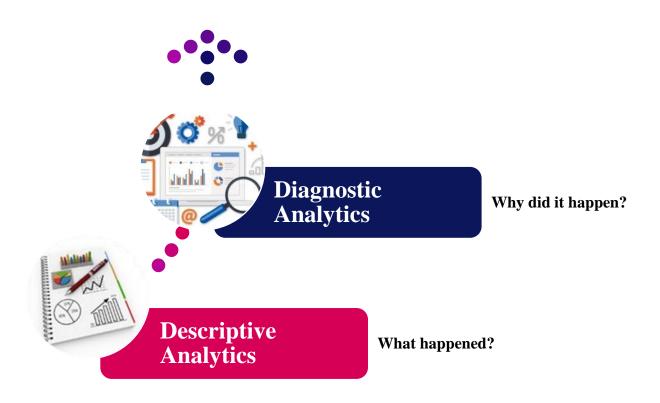

## Descriptive and Diagnostic Analytics

Multiple Objectives

| Case Feature | Q | Number of Claims |
|--------------|---|------------------|
| Totals       |   | 189000           |
| Option 1     |   | 23436            |
| Option 2     |   | 13986            |
| Option 3     |   | 2079             |
| Option 4     |   | 2268             |
| Option 5     |   | 52542            |
| Option 6     |   | 9072             |
| Option 7     |   | 39123            |
| Option 8     |   | 25137            |
| Option 9     |   | 4158             |
| Option 10    |   | 17199            |