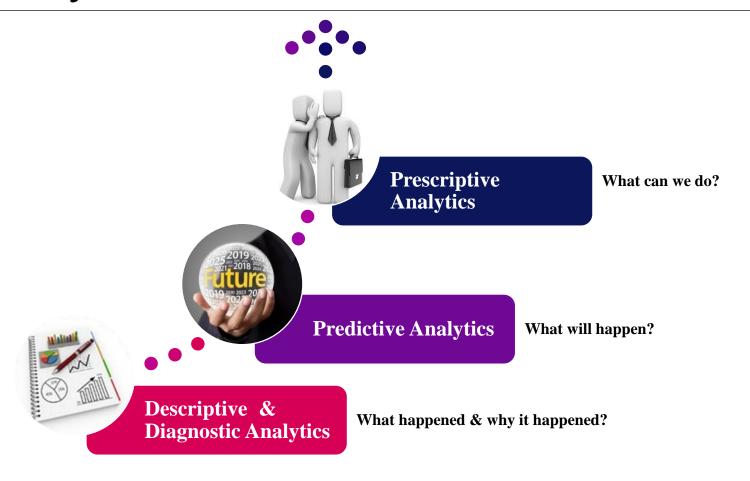

### **Data Analytics**

### **Predictive Analytics**

### Predictive and Prescriptive Analytics

Predictions:
75% likelihood of a win
Recommended Strategy:
20 days to close case