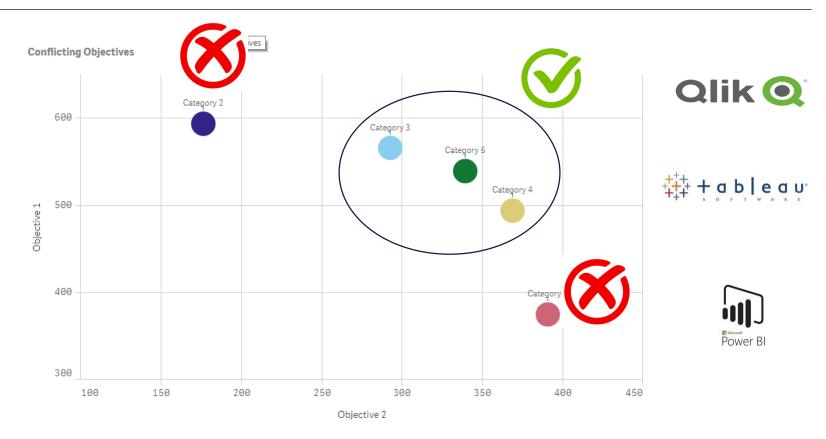

## Descriptive and Diagnostic Analytics

Multiple Objectives

| Case Feature | Q | Number of Claims |
|--------------|---|------------------|
| Totals       |   | 189000           |
| Option 1     |   | 23436            |
| Option 2     |   | 13986            |
| Option 3     |   | 2079             |
| Option 4     |   | 2268             |
| Option 5     |   | 52542            |
| Option 6     |   | 9072             |
| Option 7     |   | 39123            |
| Option 8     |   | 25137            |
| Option 9     |   | 4158             |
| Option 10    |   | 17199            |

Average Objective 1

256.8

Average Objective 2

156.8