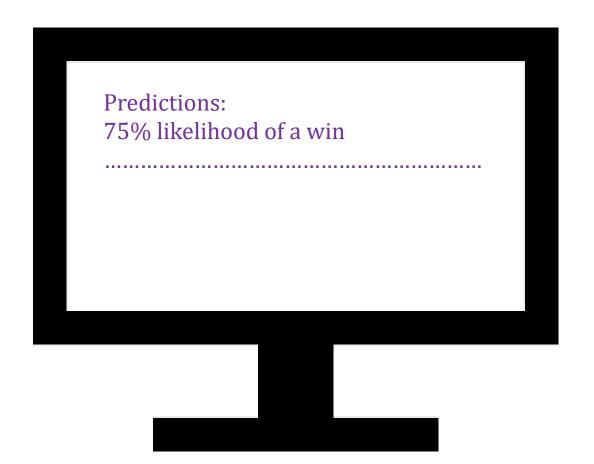

### Predictive and Prescriptive Analytics

Predictions:
75% likelihood of a win
Recommended Strategy:
20 days to close case