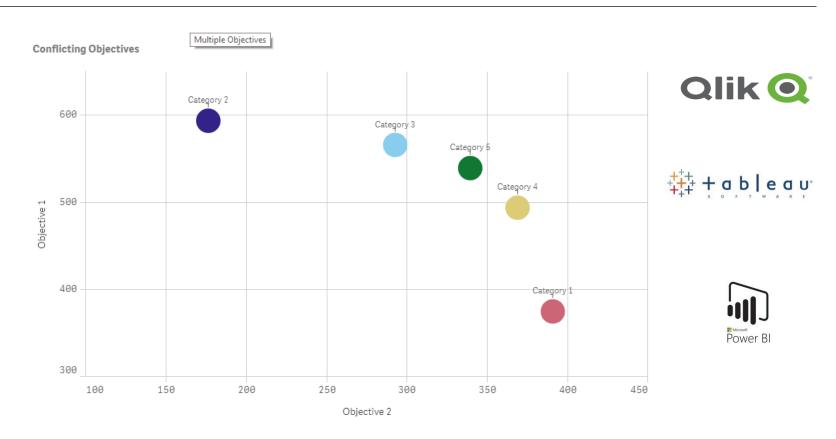

## Descriptive and Diagnostic Analytics

Multiple Objectives

| Case Feature | Q | Number of Claims |
|--------------|---|------------------|
| Totals       |   | 189000           |
| Option 1     |   | 23436            |
| Option 2     |   | 13986            |
| Option 3     |   | 2079             |
| Option 4     |   | 2268             |
| Option 5     |   | 52542            |
| Option 6     |   | 9072             |
| Option 7     |   | 39123            |
| Option 8     |   | 25137            |
| Option 9     |   | 4158             |
| Option 10    |   | 17199            |

Average Objective 1

256.8

Average Objective 2

156.8