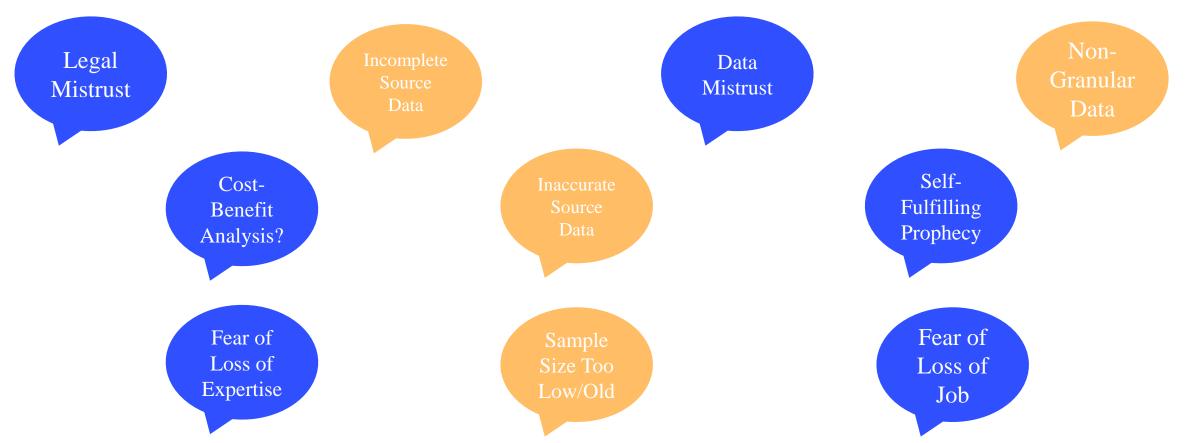

#### Perils Of Predictive Analytics In Law

#### Perils Of Predictive Analytics In Law

Private & Confidential. Not for distribution. © DWF (TG) Limited 2017