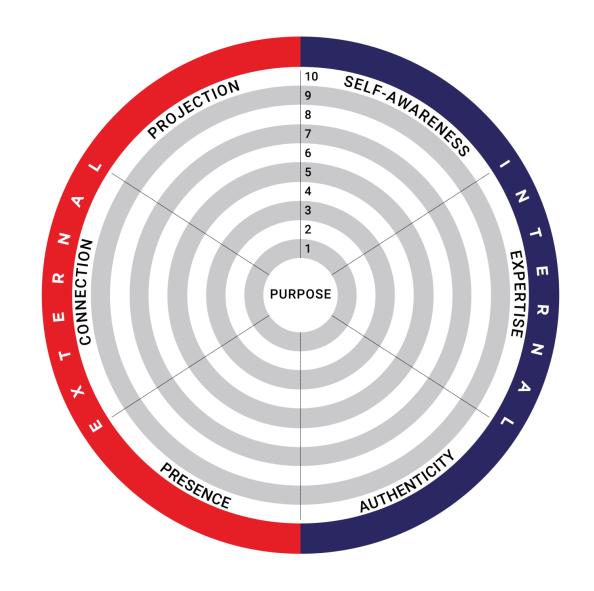

| Closed, tense, twisted             | Open, relaxed, aligned               |
| Voice           | Shrill, monotonous, flat           | Steady, melodic, resonant            |
| Eyes            | Darting, glazed, dull              | Clear, direct, unwavering            |
| Image           | Bland, conformist, low contrast    | Individual, colourful, high contrast |
| Virtual         | Shadowy, distracting, incongruent  | Light, uncluttered, on message       |



Projection: amplify your message

Switch on Step forward Speak up

- Volume
- Gestures
- Reach



#### The 6 Keys

**Self-awareness:** know yourself

**Expertise:** know your worth

**Authenticity:** be real & appropriate

Presence: be present & visible

**Connection:** build relationships

Projection: amplify your message



Reflection & next steps

### Given my goal and deadline...

- How will I build on my strengths?
- What actions can I take to work on my development areas?
- How will my peers help me?







antoinette@gravitasprogramme.com



- in antoinettedalehenderson
- AntoinetteDaleHenderson



antoinettedalehenderson.com