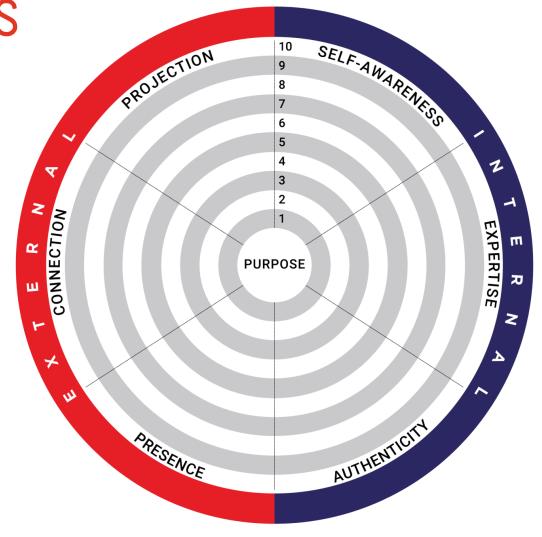

es            | Darting, glazed, dull              | Clear, direct, unwavering            |
| Image           | Bland, conformist, low contrast    | Individual, colourful, high contrast |
| Virtual         | Shadowy, distracting, incongruent  | Light, uncluttered, on message       |



Projection: amplify your message

Switch on Step forward Speak up

- Volume
- Gestures
- Reach



#### The 6 Keys

**Self-awareness:** know yourself

**Expertise:** know your worth

**Authenticity:** be real & appropriate

Presence: be present & visible

**Connection:** build relationships

Projection: amplify your message



Reflection & next steps

### Given my goal and deadline...

- How will I build on my strengths?
- What actions can I take to work on my development areas?
- How will my peers help me?







antoinette@gravitasprogramme.com



- in antoinettedalehenderson
- AntoinetteDaleHenderson



antoinettedalehenderson.com