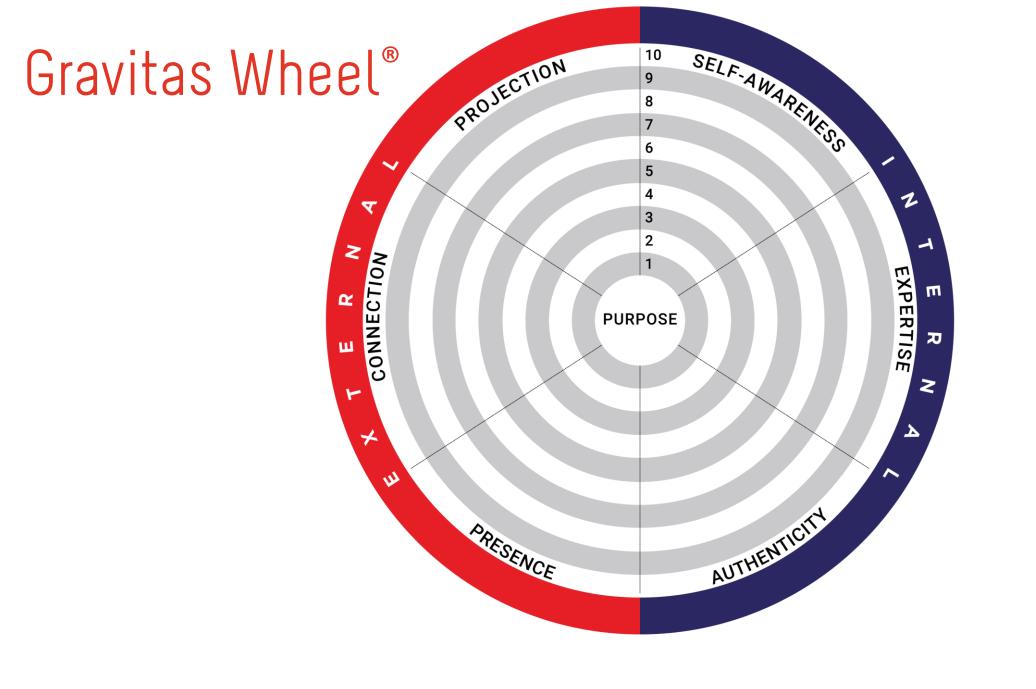

#### Gravitas Wheel®

#### The 6 Keys

**Self-awareness:** know yourself

**Expertise:** know your worth

**Authenticity:** be real & appropriate

Presence: be present & visible

**Connection:** build relationships

Projection: amplify your message