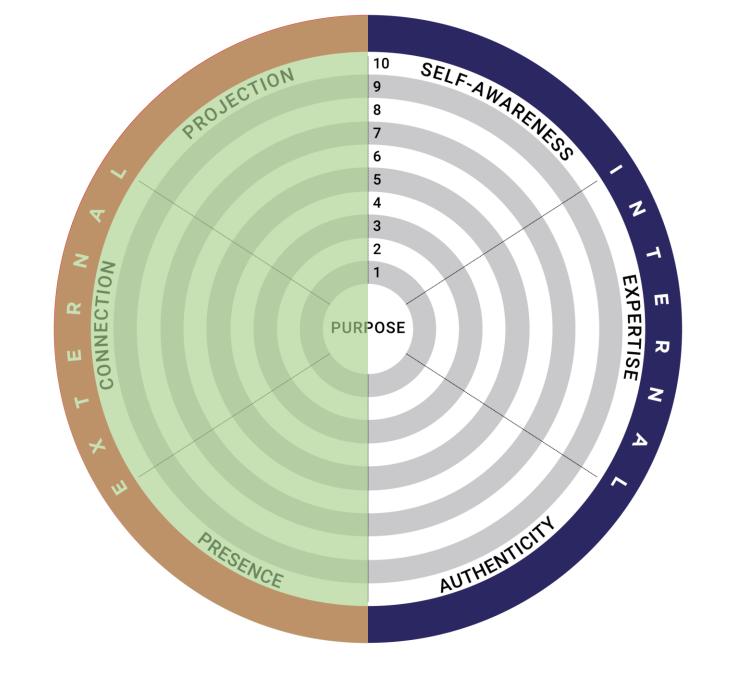

## gravitas

# gravis

### Vita

Gravitas Wheel®

Strengths Values EQ

- Reflection
- Feedback

#### Self-awareness: know yourself

Authenticity: be real & appropriate

Consistency Integrity Trust

- Flexibility
- Managed authenticity

#### Gravitas Wheel®

#### Presence: be visible

Be present Calibrate

- Dial up & down
- Illuminate others

Projection: amplify your message

Switch on Step forward Speak up

- Volume
- Gestures
- Reach

#### The 6 Keys

**Self-awareness:** know yourself

**Expertise:** know your worth

**Authenticity:** be real & appropriate

Presence: be present & visible

**Connection:** build relationships

Projection: amplify your message