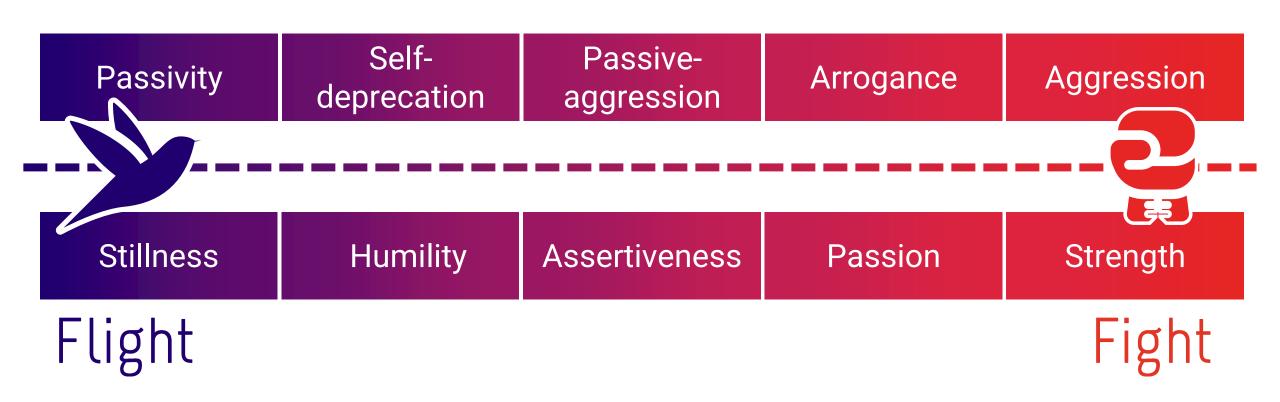

#### Self-awareness: know yourself

Authenticity: be real & appropriate

Consistency Integrity Trust

- Flexibility
- Managed authenticity