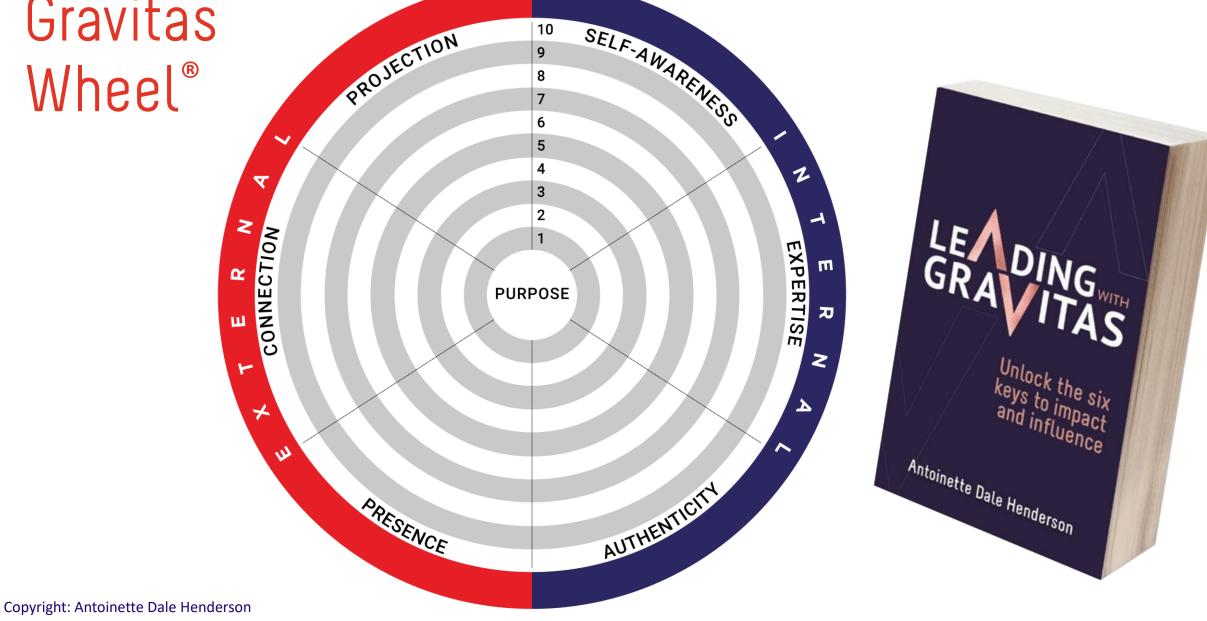

## gravitas

# gravis

### Vita

Gravitas Wheel®

Strengths Values EQ

- Reflection
- Feedback

#### Self-awareness: know yourself

Authenticity: be real & appropriate

Consistency Integrity Trust

- Flexibility
- Managed authenticity

#### Gravitas Wheel®

#### Presence: be visible

Be present Calibrate

- Dial up & down
- Illuminate others

Projection: amplify your message

Switch on Step forward Speak up

- Volume
- Gestures
- Reach

#### The 6 Keys

**Self-awareness:** know yourself

**Expertise:** know your worth

**Authenticity:** be real & appropriate

Presence: be present & visible

**Connection:** build relationships

Projection: amplify your message