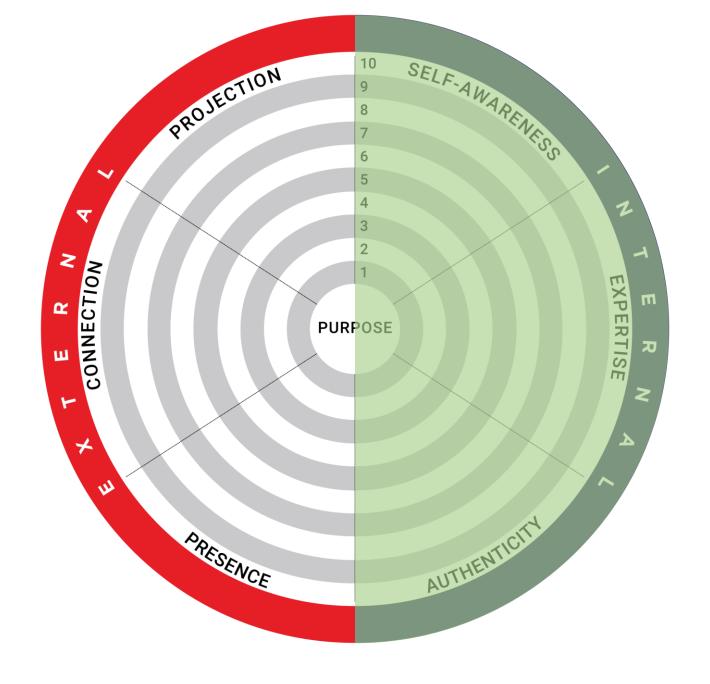

## gravitas

# gravis

### Vita

Gravitas Wheel®

Strengths Values EQ

- Reflection
- Feedback

#### The 6 Keys

**Self-awareness:** know yourself

**Expertise:** know your worth

**Authenticity:** be real & appropriate

Presence: be present & visible

**Connection:** build relationships

Projection: amplify your message