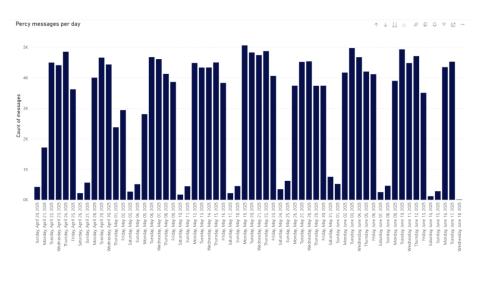

#### Results of our "build first" approach

#### Widespread adoption

#### **Custom AI offering**

More than 5k messages daily

We have created AI bespoke solutions to help clients:

- Summarise legal cases.
- Categorise hundreds of complaints.
- Review their suppliers' compliance with multiple SLAs